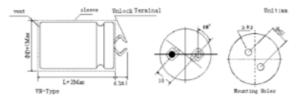

## RTG221M450V3040B

Aluminum Electrolytic Capacitors

Snap-In Type RTG Series

Richey P/N: RTG221M450V3040B

## **Specifications:**

Dimensions:

Case Size D x L (mm): 30 x 40

Operating Temperature Range: -40-85 °C

Rated Voltage: 450 VDC

Surge Voltage: 500 VDC

Capacitance (µF): 220

Leakage Current: 990