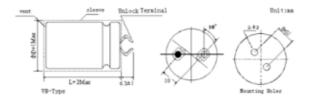

## RTG221M450V2550B

**Aluminum Electrolytic Capacitors** 

Snap-In Type RTG Series

Richey P/N: RTG221M450V2550B

Dimensions:

Case Size D x L (mm): 25 x 50

Operating Temperature Range: -40-85 ºC

Rated Voltage: 450 VDC