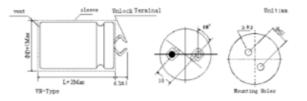

## Specifications:

Dimensions:

Case Size D x L (mm): 35 x 40

Operating Temperature Range: -40-85 °C

Rated Voltage: 160 VDC

Surge Voltage: 220 VDC

Capacitance (µF): 1500

Leakage Current: 2400