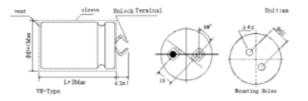

## RTG152M160V3045B

Aluminum Electrolytic Capacitors

Snap-In Type RTG Series

Richey P/N: RTG152M160V3045B

## Specifications:

Dimensions:

Case Size D x L (mm): 30 x 45

Operating Temperature Range: -40-85 °C

Rated Voltage: 160 VDC

Surge Voltage: 220 VDC

Capacitance (µF): 1500

Leakage Current: 2400