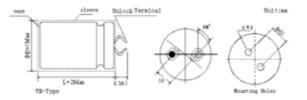

## RTG151M450V2540B

Aluminum Electrolytic Capacitors

Snap-In Type RTG Series

Richey P/N: RTG151M450V2540B

## Specifications:

Dimensions:

Case Size D x L (mm): 25 x 40

Operating Temperature Range: -40-85 °C

Rated Voltage: 450 VDC

Surge Voltage: 500 VDC

Capacitance (µF): 150

Leakage Current: 675