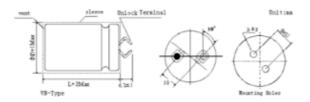

## RTD124M016V4080B

**Aluminum Electrolytic Capacitors** 

Snap-In Type RTD Series

Richey P/N: RTD124M016V4080B

Dimensions:

Case Size D x L (mm): 40 x 80

Operating Temperature Range: -40-85 °C & -25-85 °C

Rated Voltage: 16 VDC